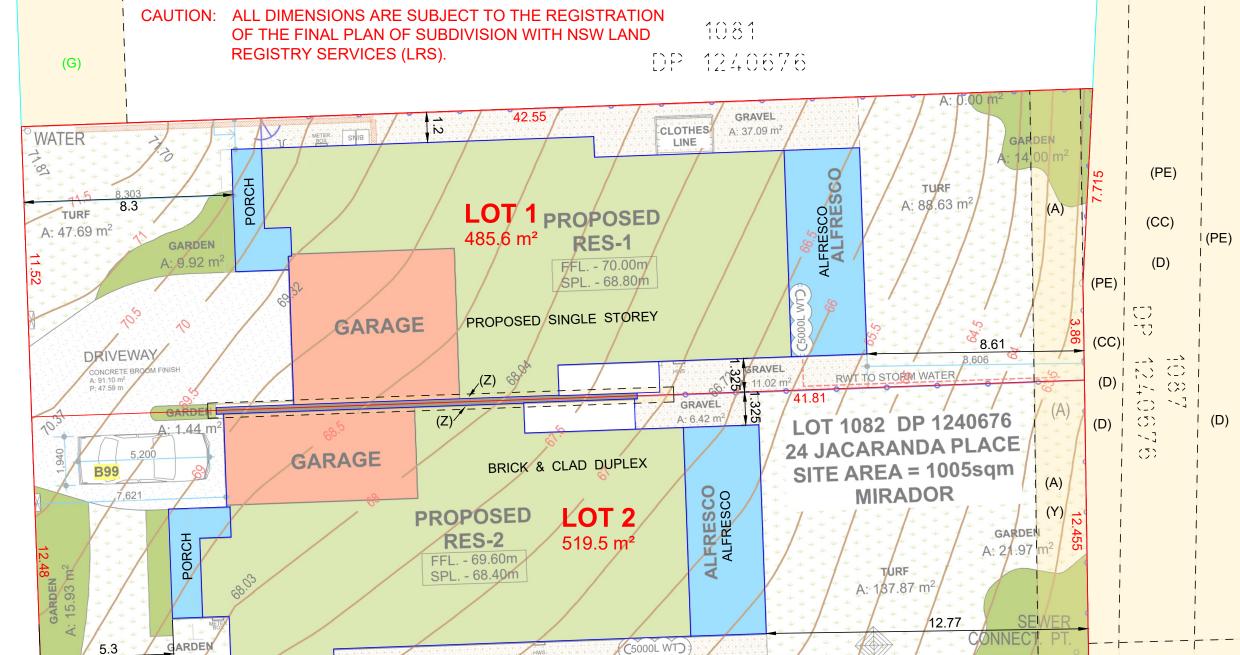

## NOTES - PROPOSED SUBDIVISION PLAN

- dimensions and areas are subject to final survey, council approval & registration of the Services (LRS).
- 2. This subdivision layout is a concept only and is subject to council approval.
- 5. Easement(s) & Restriction(s) on the Use of Land this plan are subject to final survey, council approval & registration of the final plan of subdivision with NSW Land Registry Services
- & Positive Covenant(s) may be created on the final subdivision plan

www.lemottee.com

- Boundaries have not been verified by survey. All final plan of subdivision with NSW Land Registry
- 3. This subdivision layout should not be used for financial planning prior to council approval.
- 4. This plan is to accompany an application to Bega Valley Council and should not be used for any other purpose.
- & Positive Covenant(s) shown as "Proposed" on
- 6. Easement(s) & Restriction(s) on the Use of Land

(CC) EASEMENT TO DRAIN SEWAGE 3 WIDE (DP 1240673).

(D) RIGHT OF WAY VARIABLE WIDTH (DP 1240676). (G) EASEMENT FOR MULTI PURPOSE ELECTRICAL INSTALLATION 4.2 WIDE (DP 1240676).

12

- (PE) ASSET PROTECTION ZONE AFFECTED BY POSITIVE COVENANT (DP 1240676).
- (Y) PROPOSED EASEMENT TO DRAIN WATER 2 WIDE.
- (Z) PROPOSED EASEMENT FOR SUPPORT 0.3 WIDE.

GRAVEL

A: 53.65 m

41.55

PG 9/04/2025 AJM 9/04/2025 Locality

**BARNES BUSH PTY LTD** LOT 1082 DP 1240676 - No.24 JACARANDA PLACE LGA BEGA VALLEY **MIRADOR** 

PROPOSED SUBDIVISION

CLOTHES

LINE